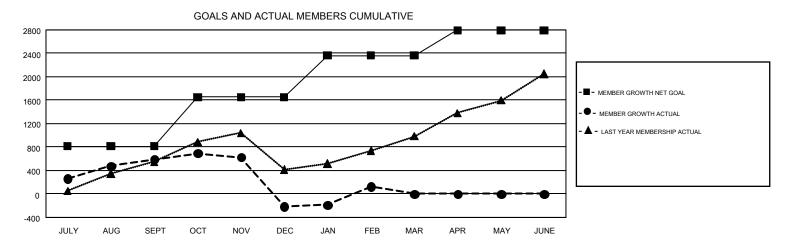

## GMT Constitutional Area 5, Group F

GMT: EK PHANG BOBBY ENG

REPORT DOES NOT INCLUDE CLUBS IN UNDISTRICTED AREAS.

| Clubs         |               |              |               | Members               |                           |                         |                                                    |  |
|---------------|---------------|--------------|---------------|-----------------------|---------------------------|-------------------------|----------------------------------------------------|--|
|               | RESULTS FO    | PR 2018-2019 |               | RESULTS FOR 2018-2019 |                           |                         |                                                    |  |
| QUARTER       | NEW CLUB GOAL | NEW CLUBS    | DROPPED CLUBS | QUARTER               | MEMBER GROWTH NET<br>GOAL | MEMBER GROWTH<br>ACTUAL | DROPPED<br>MEMBERS ACTUAL<br>(including transfers) |  |
| JULY/AUG/SEPT | 13            | 11           | 7             | JULY/AUG/SEPT         | 811                       | 1,549                   | 854                                                |  |
| OCT/NOV/DEC   | 19            | 13           | 23            | OCT/NOV/DEC           | 842                       | 1,038                   | 1,792                                              |  |
| JAN/FEB/MAR   | 16            | 10           | 6             | JAN/FEB/MAR           | 708                       | 843                     | 439                                                |  |
| APR/MAY/JUNE  | 13            | 0            | 0             | APR/MAY/JUNE          | 435                       | 0                       | 0                                                  |  |