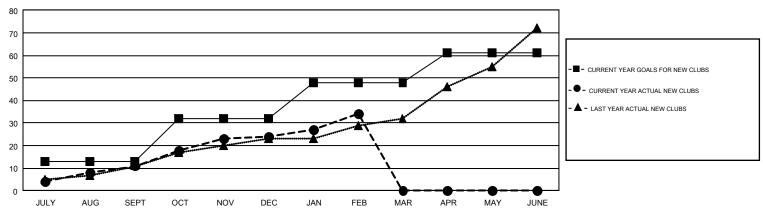

## GMT Constitutional Area 5, Group F

GMT: EK PHANG BOBBY ENG

REPORT DOES NOT INCLUDE CLUBS IN UNDISTRICTED AREAS.

| Clubs         |               |              |               | Members               |                           |                         |                                                    |  |
|---------------|---------------|--------------|---------------|-----------------------|---------------------------|-------------------------|----------------------------------------------------|--|
|               | RESULTS FO    | PR 2018-2019 |               | RESULTS FOR 2018-2019 |                           |                         |                                                    |  |
| QUARTER       | NEW CLUB GOAL | NEW CLUBS    | DROPPED CLUBS | QUARTER               | MEMBER GROWTH NET<br>GOAL | MEMBER GROWTH<br>ACTUAL | DROPPED<br>MEMBERS ACTUAL<br>(including transfers) |  |
| JULY/AUG/SEPT | 13            | 11           | 7             | JULY/AUG/SEPT         | 811                       | 1,549                   | 854                                                |  |
| OCT/NOV/DEC   | 19            | 13           | 23            | OCT/NOV/DEC           | 842                       | 1,038                   | 1,792                                              |  |
| JAN/FEB/MAR   | 16            | 10           | 6             | JAN/FEB/MAR           | 708                       | 843                     | 439                                                |  |
| APR/MAY/JUNE  | 13            | 0            | 0             | APR/MAY/JUNE          | 435                       | 0                       | 0                                                  |  |